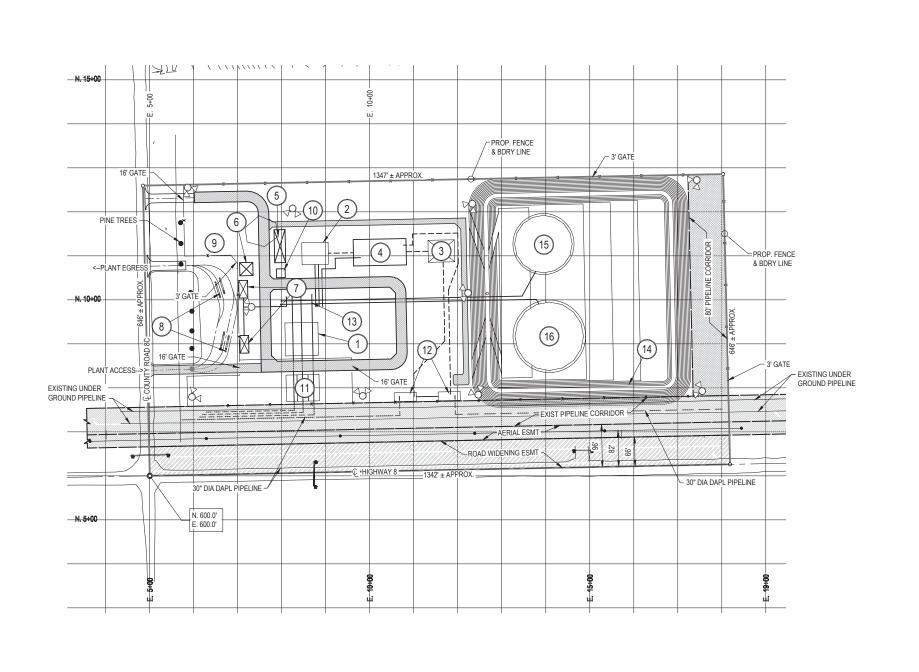

|       | RAMBERG FACILITIES         |                           |
|-------|----------------------------|---------------------------|
| ITEM# | EQUIP. OR SITE IMPROVEMENT | DESCRIPTION/<br>DIMENSION |
| 1     | CLIENT METER BLDG          | 75'x125'                  |
| 2     | BOOSTER PUMP AREA          | 50'x60'                   |
| 3     | MAIN LINE PUMP BLDG        | 50'x60'                   |
| 4     | MAIN LINE METER BLDG       | 50'x120'                  |
| 5     | MCC BLDG                   | 25'x75'                   |
| 6     | OFFICE BLDG                | 30'x30'                   |
| 7     | LACT UNIT BLDG             | 20'x40'                   |
| 8     | TRUCK UNLOADING            |                           |
| 9     | PARKING AREA               |                           |
| 10    | TRANSFORMER AREA           | 25'x25'                   |
| 11    | CLIENT RECEIVER AREA       | 60'x75"                   |
| 12    | MAIN LINE TRAP AREA        |                           |
| 13    | TANK MANIFOLD AREA         |                           |
| 14    | TANK DIKE                  |                           |
| 15    | STORAGE TANK (NOMINAL)     | 150,000 BARRELS           |
| 16    | STORAGE TANK (NOMINAL)     | 100,000 BARRELS           |
| 17    | STORAGE TANK (NOMINAL)     | 200,000 BARRELS           |

## NOTE:

ALL EASEMENTS SHOWN ON THIS DRAWING SHALL BE ASSUMED AS CONCEPTUAL IN NATURE UNTIL AN OFFICIAL BOUNDARY SURVEY HAS BEEN PERFORMED.

|       | EPPING FACILITIES          |                           |  |  |  |
|-------|----------------------------|---------------------------|--|--|--|
| ITEM# | EQUIP. OR SITE IMPROVEMENT | DESCRIPTION/<br>DIMENSION |  |  |  |
| 1     | CLIENT METER BLDG          | 75'x75'                   |  |  |  |
| 2     | BOOSTER PUMP AREA          | 50'x60'                   |  |  |  |
| 3     | MAIN LINE PUMP BLDG        | 50'x60'                   |  |  |  |
| 4     | MAIN LINE METER BLDG       | 50'x120'                  |  |  |  |
| 5     | MCC BLDG                   | 25'x75'                   |  |  |  |
| 6     | OFFICE BLDG                | 30'x30'                   |  |  |  |
| 7     | LACT UNIT BLDG             | 20'x40'                   |  |  |  |
| 8     | TRUCK UNLOADING            |                           |  |  |  |
| 9     | PARKING AREA               |                           |  |  |  |
| 10    | TRANSFORMER AREA           | 25'x25'                   |  |  |  |
| 11    | CLIENT RECEIVER AREA       | 60'x75'                   |  |  |  |
| 12    | MAIN LINE TRAP AREA        |                           |  |  |  |
| 13    | TANK MANIFOLD AREA         |                           |  |  |  |
| 14    | TANK DIKE                  |                           |  |  |  |
| 15    | STORAGE TANK (NOMINAL)     | 100,000 BARRELS           |  |  |  |
| 16    | STORAGE TANK (NOMINAL)     | 150,000 BARRELS           |  |  |  |